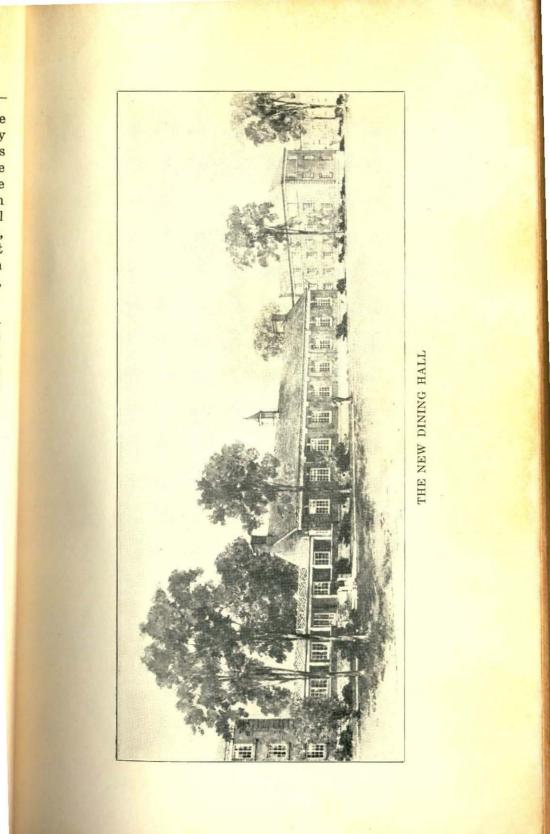

Dining Hall: A new dining hall will soon be under construction, to be completed in the early fall, which will seat 400 guests. This building, costing \$100,000, will be located between Hodges and Laidley Halls to accommodate the resident students of these two halls. This dining room will fill a great need particularly for men students who have had no regular dining room.