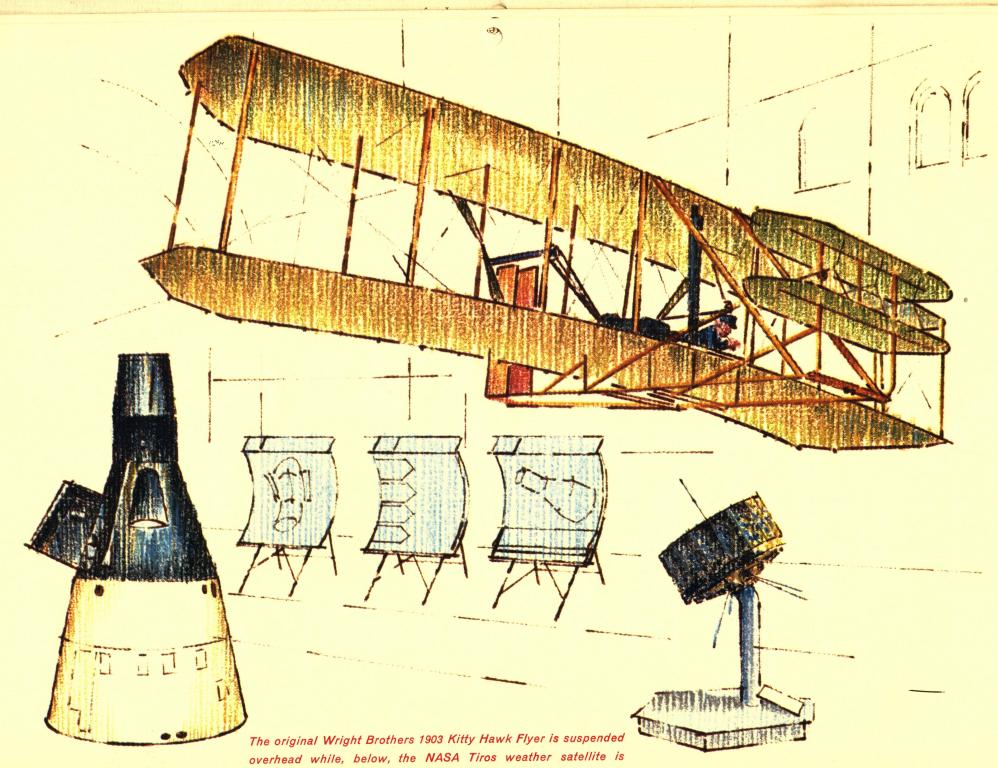

displayed with the two-man Gemini spacecraft.

The 1896 steam-powered model "aerodromes" Nos. 5 & 6 designed by Samuel P. Langley, the third Secretary of the Smithsonian, are displayed near the recovered camera which took the first motion pictures of earth from a stabilized space vehicle (1959).