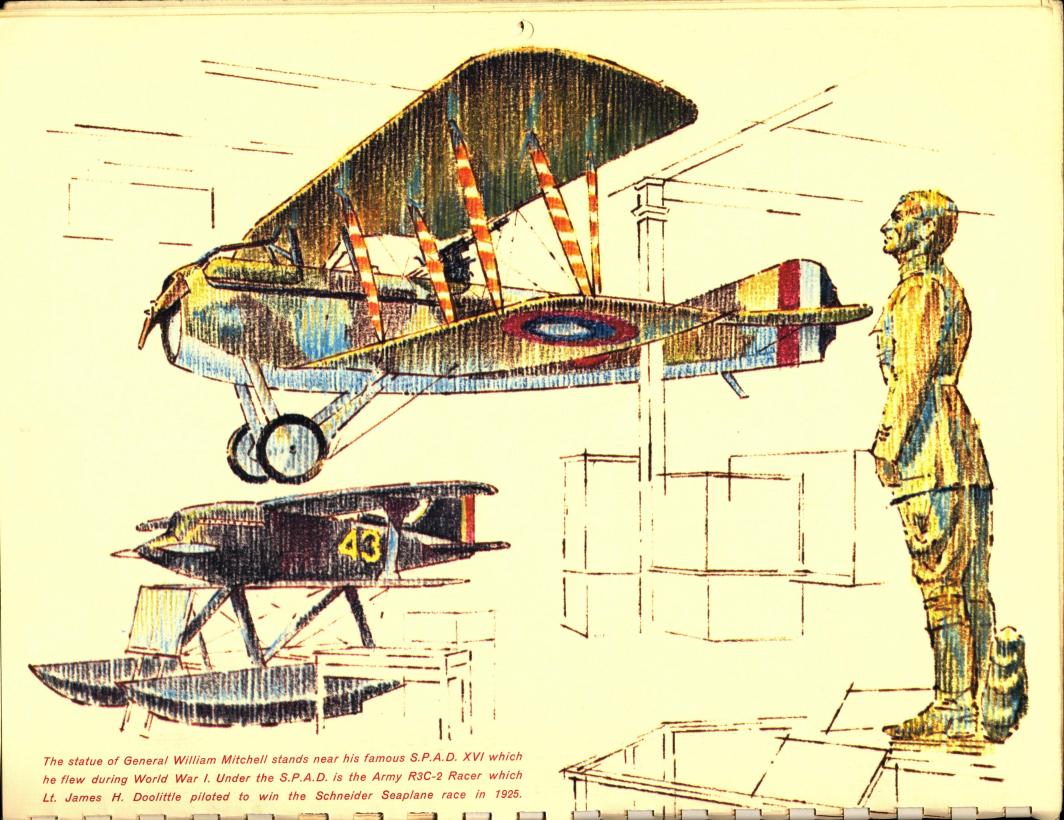

A Palas The "Spirit of St. Louis," the aircraft which Charles A. Lindbergh flew on the first non-stop flight from New York to Paris in 1927, is displayed with a model of the U.S.S. Missouri, the "Big Moe," where the formal surrender of Japan was signed on September 2, 1945.

The 1917 experimental Liberty Engine, the basic power plant utilized by many United States aircraft from 1917 to 1930; the USAF Experimental X-1 jet aircraft, the first to break the sonic barrier (1947); and the data sphere, the first scientific payload capsule to be recovered from space (1958); are displayed together.