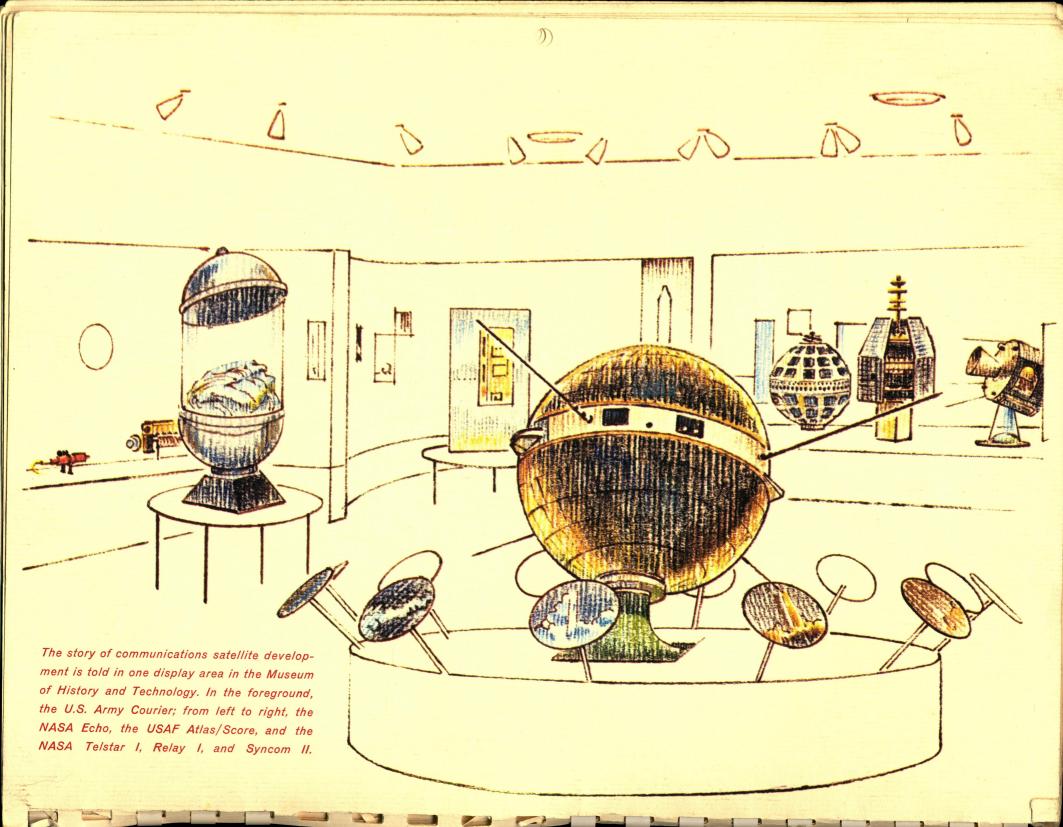

This Fiscal Calendar depicts some of the many aerospace exhibits displayed in the Smithsonian Institution's National Air and Space Museum. It is intended to be a tribute to the innumerable dedicated individuals, both civilian and military, who have made and are making our Nation master of air and space. It also represents a salute to the Smithsonian, the first of our great National scientific and cultural institutions.