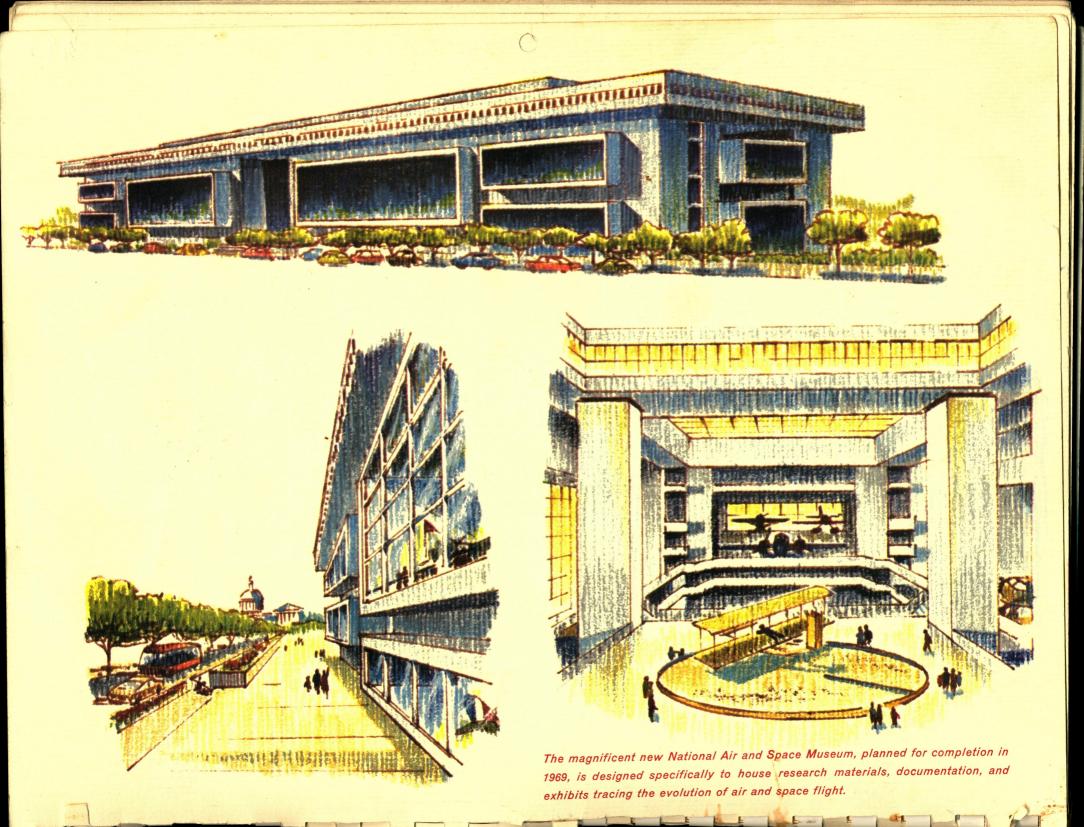

## The National Air and Space Museum

As a part of the growing Smithsonian complex on Washington's Mall, 1969 is expected to see the opening of a new National Air and Space Museum designed to give the American public the first comprehensive view of where we have been, where we are, and where we are going in aerospace science and technology. This magnificent building has been designed specifically to house the Museum's collections of historic air and spacecraft, plus documentation and other research materials tracing the evolution of our air and space achievements. The exhibition areas of the building are designed to properly display objects ranging in size from sub-miniaturized instruments to large, complete aircraft, space vehicles, and rocket boosters. Extensive library, documentary research, conference, and other facilities will be housed on the entire top floor of the building.

More than five million persons are expected to visit the new Museum annually. During the period when the new facility will be under construction, the present air and space exhibits will be continuously expanded and improved.

In 1946, one-hundred years after the founding of the Smithsonian Institution, Congress established the National Air Museum to "memorialize the National Development of aviation." As we entered the space age, the objective of the museum was broadened to include space. By 1969, when the magnificent new museum building is expected to be completed, the vast collections of both air and spacecraft will be on permanent display to tell—and continue to tell—of man's conquest and exploration of the world above him.