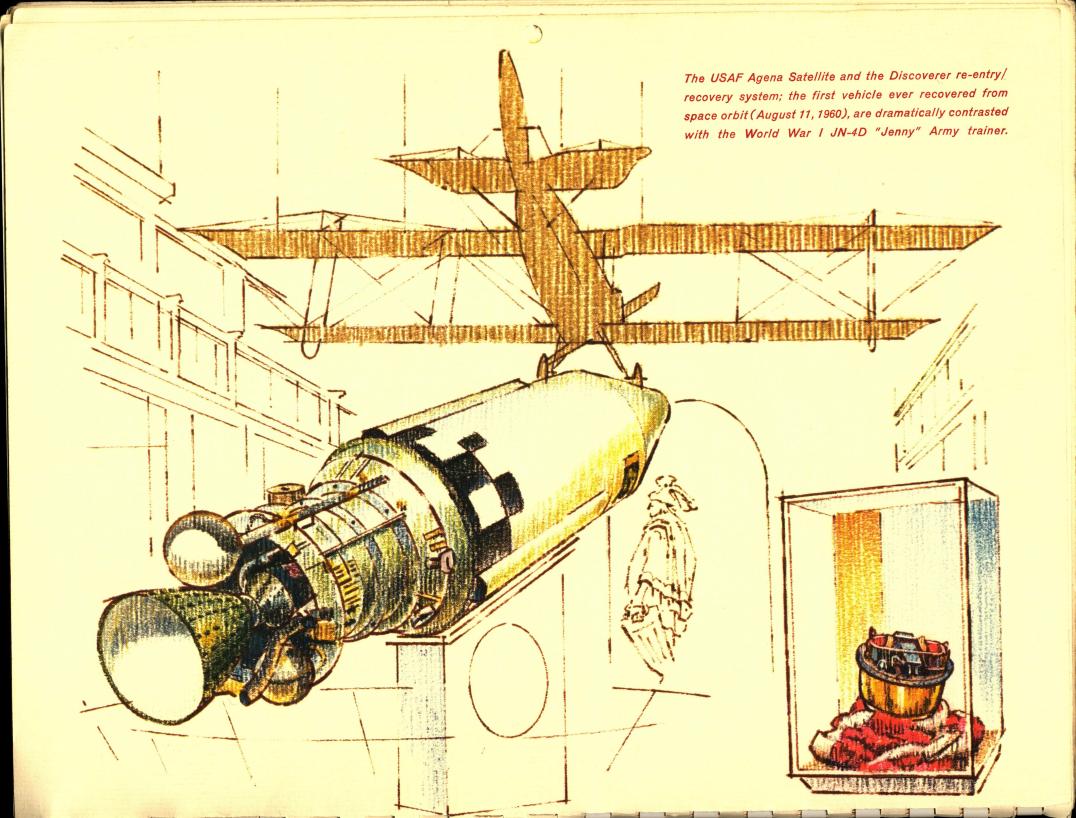

displayed with the two-man Gemini spacecraft.

The 1896 steam-powered model "aerodromes" Nos. 5 & 6 designed by Samuel P. Langley, the third Secretary of the Smithsonian, are displayed near the recovered camera which took the first motion pictures of earth from a stabilized space vehicle (1959).