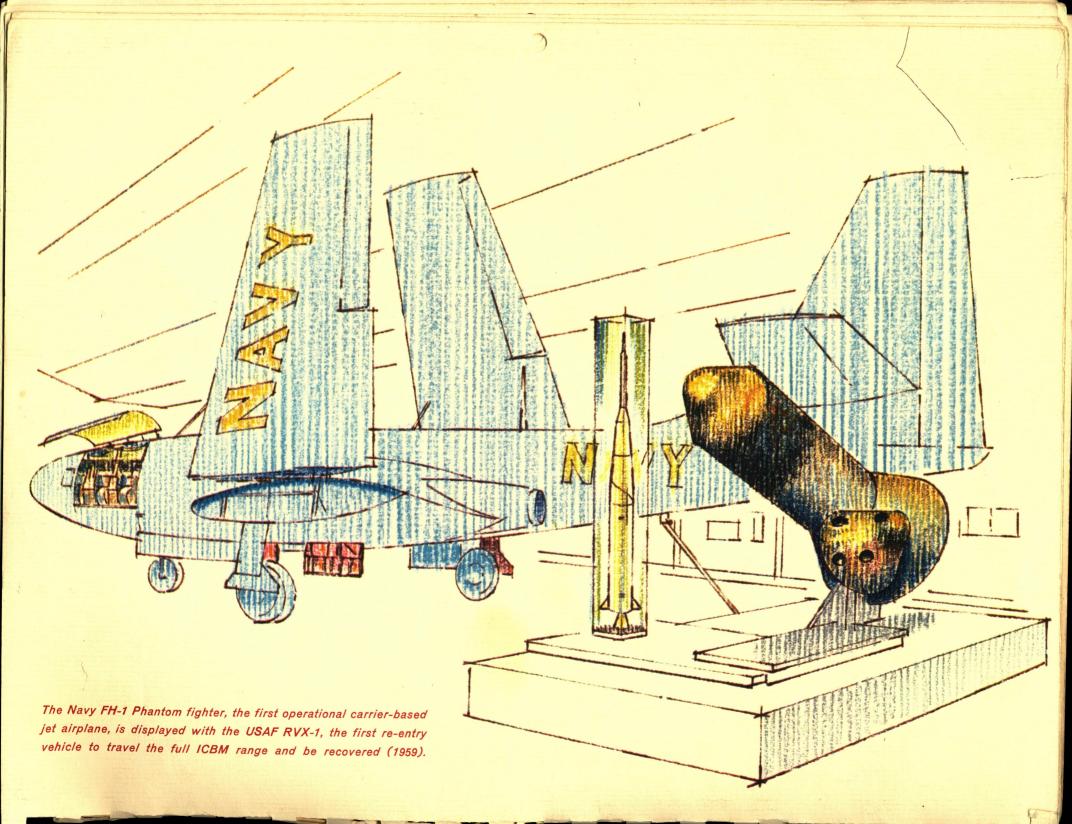

USAF

We at the General Electric Re-entry Systems Department are proud to have five aerospace items on display in the National Air and Space Museum. The items—the first operational military re-entry system, used on the Thor IRBM and Atlas ICBM; the first data capsule recovered from space; the first space camera to take planetary pictures from a stabilized space vehicle; the first re-entry vehicle to travel the full ICBM range and be recovered; and Discoverer, the first re-entry system ever recovered from space orbit—are representative of the many aerospace accomplishments achieved by the Nation's government, industry, and scientific communities.