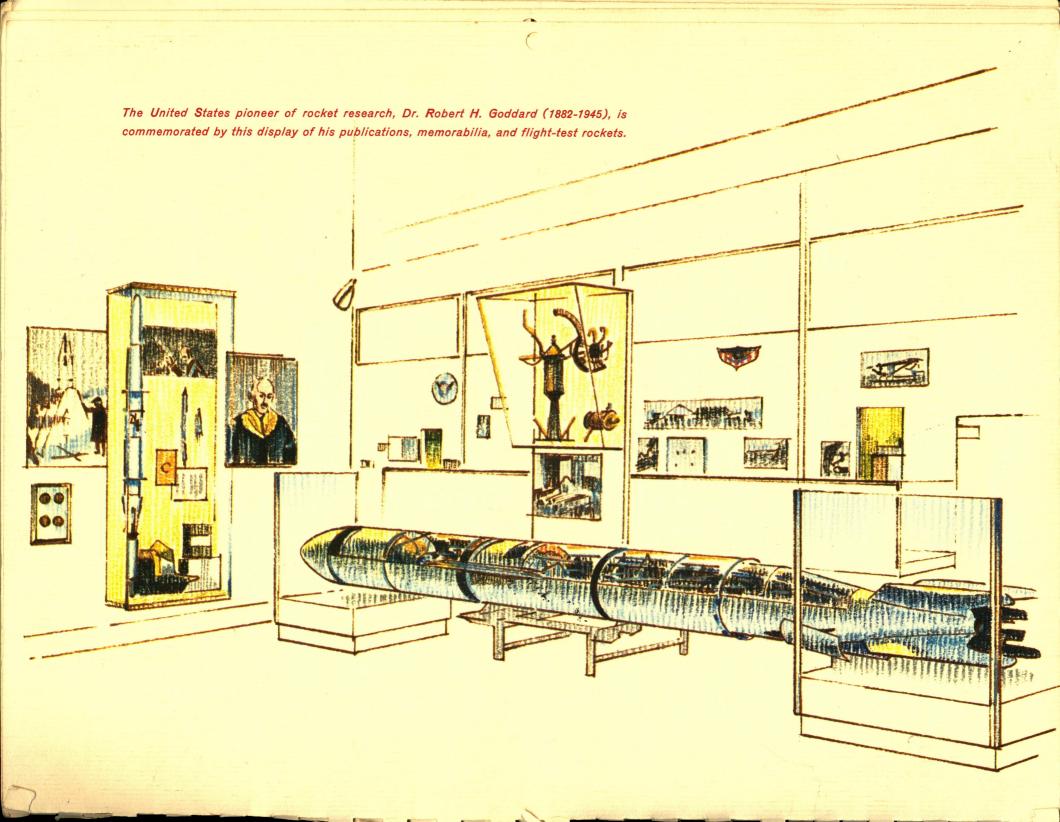

The 1917 experimental Liberty Engine, the basic power plant utilized by many United States aircraft from 1917 to 1930; the USAF Experimental X-1 jet aircraft, the first to break the sonic barrier (1947); and the data sphere, the first scientific payload capsule to be recovered from space (1958); are displayed together.