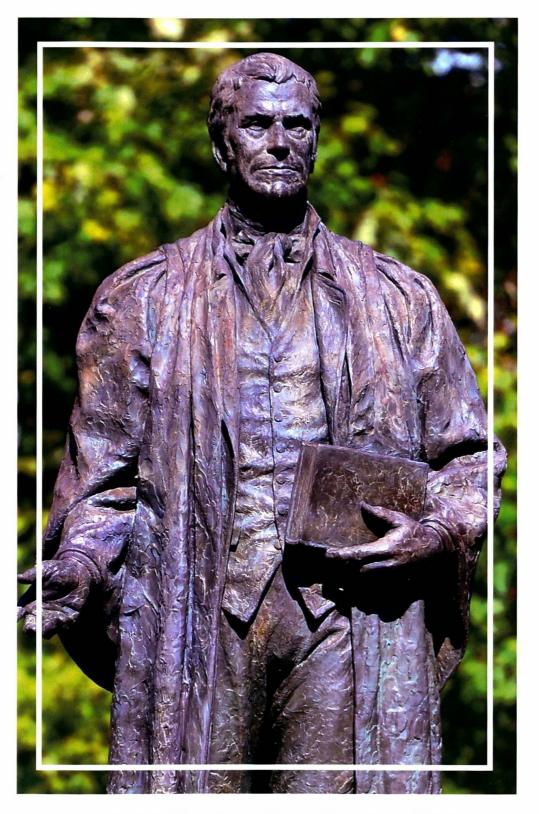

#### The President's Medallion and Grand Mace

Marshall University traces its origins to the founding of the Marshall Academy in 1837. The Academy was named in honor of John Marshall, the fourth Chief Justice of the United States Supreme Court, who died on July 6, 1835.

The Marshall University community has taken great pride in observing the memory of our namesake, who has been described by modern-day biographer, Jean Edward Smith, a noted member of the Marshall University faculty, as the "Definer of the United States Constitution." John Marshall was a man for the ages in an era that brought forth greatness. Characterized by others as befitting Thomas Babington Macaulay's description, "He neither sought nor shunned greatness, and found glory only because glory lay in the plain path of duty."

Chief Justice John Marshall served the Supreme Court in that capacity from 1801 to 1835, the longest serving Chief Justice in United States history. He is widely regarded as having established a broad interpretation of the Constitution of the United States, which established the Constitution as the basis of the American legal system and the "rule of law" as the law of the land. During his tenure as Chief Justice, the Judicial Branch of the new American government rose to a level of importance commensurate with that of the Executive and Legislative Branches.

John Marshall's image is used prominently in both the Marshall University President's Medallion and the Grand Mace of the University. The President's Medallion is the badge of office for the presidency of Marshall University. It consists of a relief carving of the seal of the university, which features the likeness of John Marshall. It is worn by the President when he is participating in formal University ceremonies.