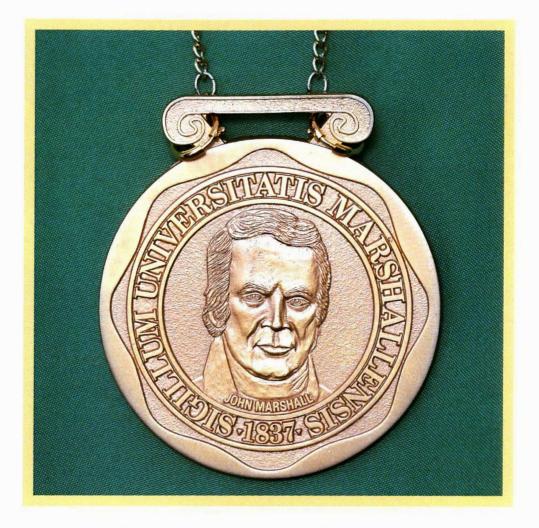

John Marshall's image is used prominently in both the Marshall University President's Medallion and the Grand Mace of the University. The President's Medallion is the badge of office for the presidency of Marshall University. It consists of a relief carving of the seal of the university, which features the likeness of John Marshall. It is worn by the President when he is participating in formal University ceremonies.