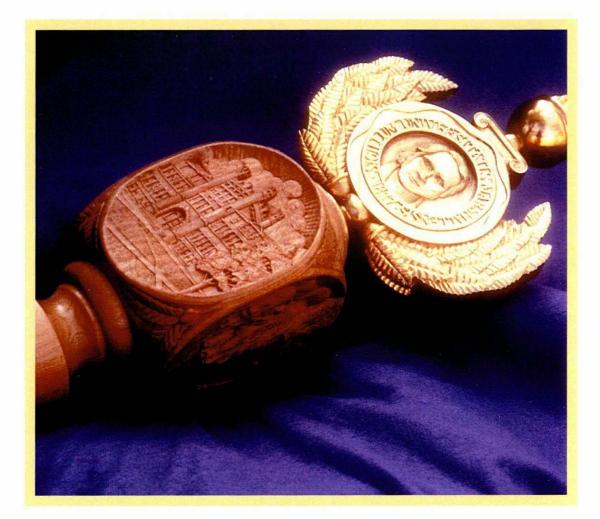

The Grand Mace, a symbol of authority and leadership, is carried by the Chief Marshal of the Faculty at all formal University occasions and is displayed on the platform during these functions. The mace is made from a limb that fell from the Old Beech Tree in front of Old Main on the Huntington campus. The beech tree was part of the original farm on which Marshall Academy was founded, and was a campus fixture until it was toppled by a wind storm in 1987. It was believed to have been more than 300 years old and had initials and marks carved by hundreds of former Marshall students.

The top of the mace consists of a gold-plated bronze casting that features, on one side, the Seal of Marshall University, and, on the other side, the Great Seal of the State of West Virginia. These features are surrounded by beech leaves and the entire casting is crested by a torch, symbolic of academic excellence.

Immediately below the top casting is a four-sided section with carved symbols significant to the history of the University – the towers of Old Main, the Memorial Fountain, the seal of Marshall College, and an American bison (commonly known as a buffalo), official mascot of the institution's athletic teams. The area immediately surrounding the four carvings features small clusters of beech nuts and leaves.

The center portion of the mace is carved in double-wrap ribbon, one-half inch wide. Between the gaps in the ribbon wraps are carved beech leaves descending in size. The base of the mace is protected by a gold-plated bronze casting of beech leaf clusters. The entire mace weighs about 25 pounds and is 66 inches from the top of the torch to the base.